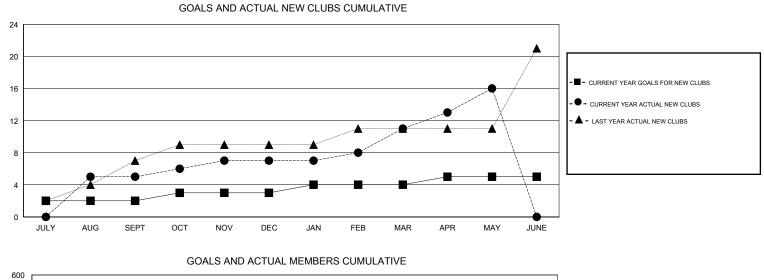

## GMT: JUSWAN TJOE

| LOCATION INDONESIA |
|--------------------|
|--------------------|

GMT CA

| Clubs         |               |           |               | Members               |                                                                |                                                              |                                                    |  |
|---------------|---------------|-----------|---------------|-----------------------|----------------------------------------------------------------|--------------------------------------------------------------|----------------------------------------------------|--|
|               | RESULTS FOR   | 2016-2017 |               | RESULTS FOR 2016-2017 |                                                                |                                                              |                                                    |  |
| QUARTER       | NEW CLUB GOAL | NEW CLUBS | DROPPED CLUBS | QUARTER               | NEW MEMBER GROWTH<br>NET GOAL (not reinstated<br>or transfers) | NEW MEMBER<br>GROWTH ACTUAL (not<br>reinstated or transfers) | DROPPED<br>MEMBERS ACTUAL<br>(including transfers) |  |
| JULY/AUG/SEPT | 2             | 5         | 0             | JULY/AUG/SEPT         | 90                                                             | 220                                                          | 117                                                |  |
| OCT/NOV/DEC   | 1             | 2         | 2             | OCT/NOV/DEC           | 70                                                             | 298                                                          | 210                                                |  |
| JAN/FEB/MAR   | 1             | 4         | 0             | JAN/FEB/MAR           | 70                                                             | 144                                                          | 45                                                 |  |
| APR/MAY/JUNE  | 1             | 5         | 0             | APR/MAY/JUNE          | 70                                                             | 299                                                          | 47                                                 |  |