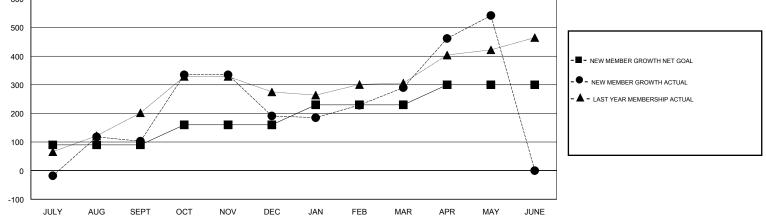

## GMT: JUSWAN TJOE

| LOCATION INDONESIA |
|--------------------|
|--------------------|

GMT CA

| Clubs         |               |           |               | Members               |                                                                |                                                              |                                                    |  |
|---------------|---------------|-----------|---------------|-----------------------|----------------------------------------------------------------|--------------------------------------------------------------|----------------------------------------------------|--|
|               | RESULTS FOR   | 2016-2017 |               | RESULTS FOR 2016-2017 |                                                                |                                                              |                                                    |  |
| QUARTER       | NEW CLUB GOAL | NEW CLUBS | DROPPED CLUBS | QUARTER               | NEW MEMBER GROWTH<br>NET GOAL (not reinstated<br>or transfers) | NEW MEMBER<br>GROWTH ACTUAL (not<br>reinstated or transfers) | DROPPED<br>MEMBERS ACTUAL<br>(including transfers) |  |
| JULY/AUG/SEPT | 2             | 5         | 0             | JULY/AUG/SEPT         | 90                                                             | 220                                                          | 117                                                |  |
| OCT/NOV/DEC   | 1             | 2         | 2             | OCT/NOV/DEC           | 70                                                             | 298                                                          | 210                                                |  |
| JAN/FEB/MAR   | 1             | 4         | 0             | JAN/FEB/MAR           | 70                                                             | 144                                                          | 45                                                 |  |
| APR/MAY/JUNE  | 1             | 5         | 0             | APR/MAY/JUNE          | 70                                                             | 299                                                          | 47                                                 |  |